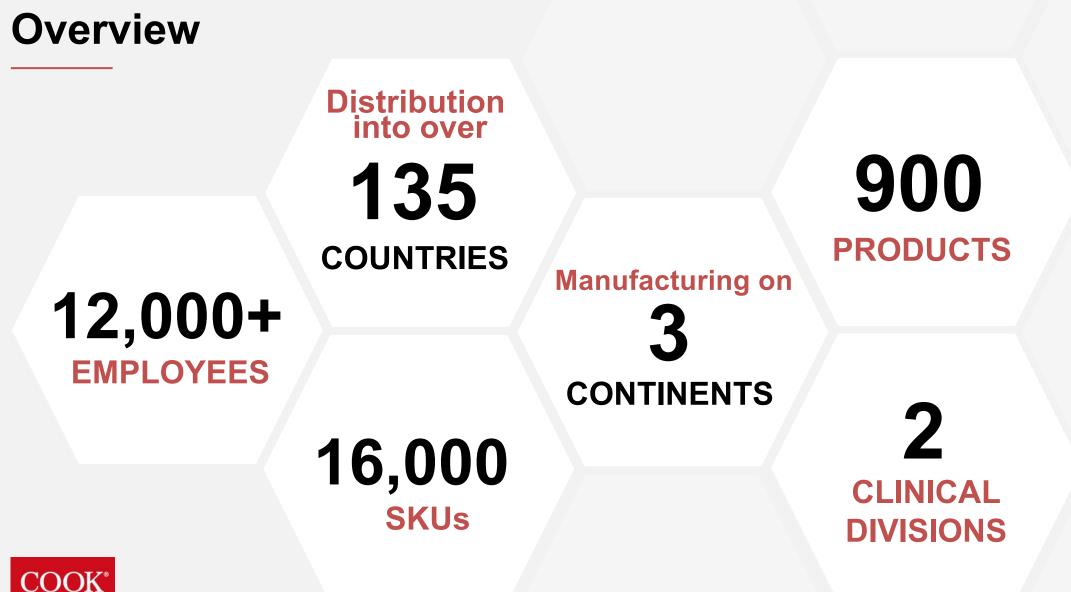

#### COOK COMPANIES EMPLOY 12,581 People Globally

COOK<sup>\*</sup>

UPDATE | 2019