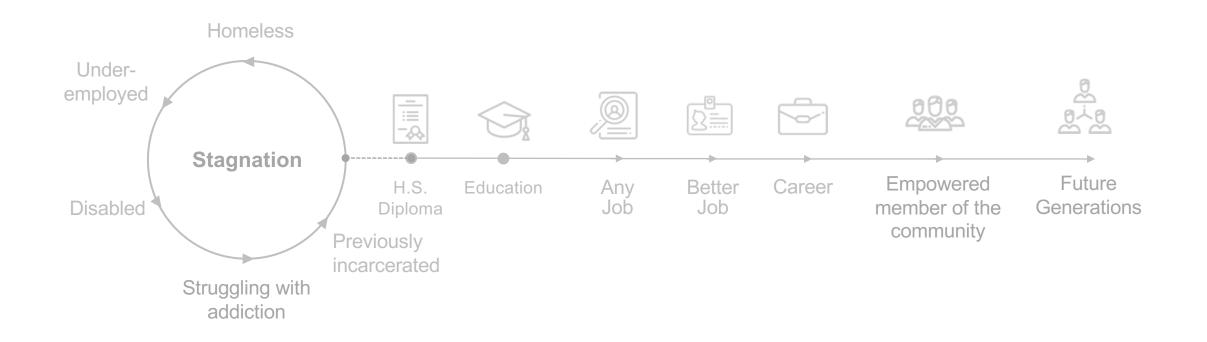

#### BARRIERS TO MOBILITY High School Education

#### Broadview Learning Center

- Non-traditional students
- Typically 18+ yrs. old
- Students earn a High School Equivalency
- State-funded through DWD line item

#### Goodwill Excel Center

- Adult students
- Average age 24 yrs. old
- Students earn a High School Diploma, college credit, and industry-recognized certifications
- State-funded through DOE Adult Learners line item

## Barriers to Mobility