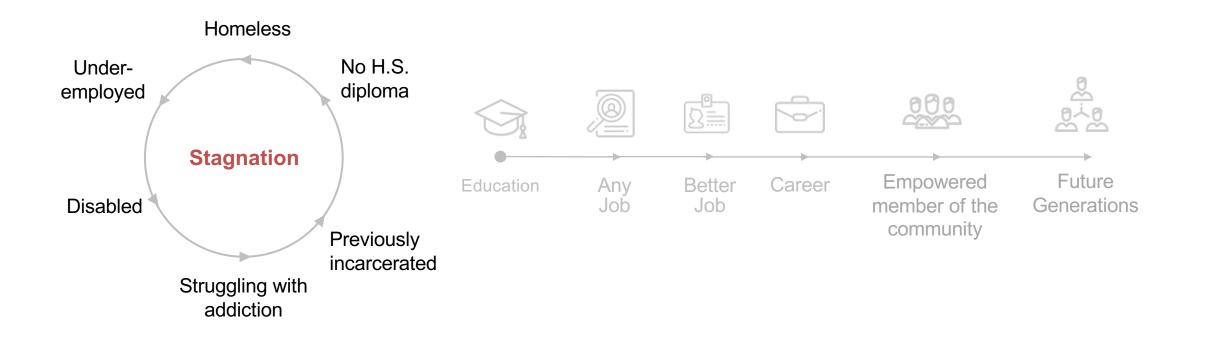

## **A Systemic Problem:** Our Hidden Workforce

Monroe County has more than **5,000 adults** age 18-64 without a high school diploma. In the 11-county Southwest Central Indiana region, 29,000 adults age 18-64 do not have a high school diploma or High School Equivalency

### A Systemic Problem: Our Hidden Workforce

- As employers, we can't sit back and wait for highly educated employees to show up at our door.
- We must be active participants in preparing our future workforce

#### BARRIERS TO MOBILITY High School Education

## Barriers to Mobility