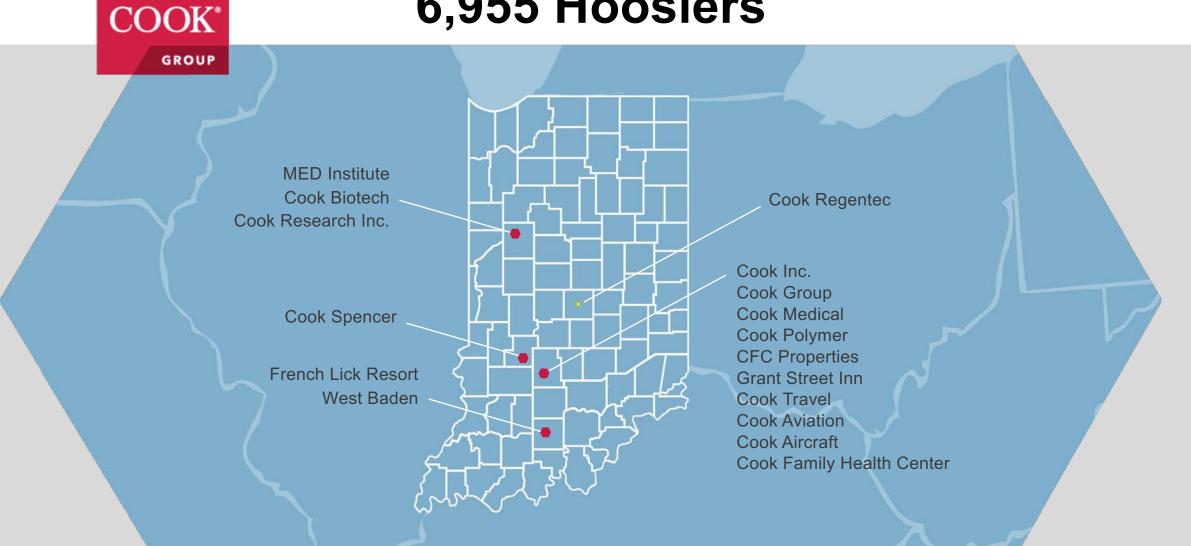

#### COOK COMPANIES EMPLOY 6,955 Hoosiers

## 5,858 People in SC Indiana

GROUP

- Brown: 37
- Lawrence: 779
- Greene: 418
- Owen: 723
- Crawford: 57
- Monroe: 2,576
- Dubois: 118
- Washington: 31
- Martin: 86
- Orange: 723
- Daviess: 8

UPDATE | 2019