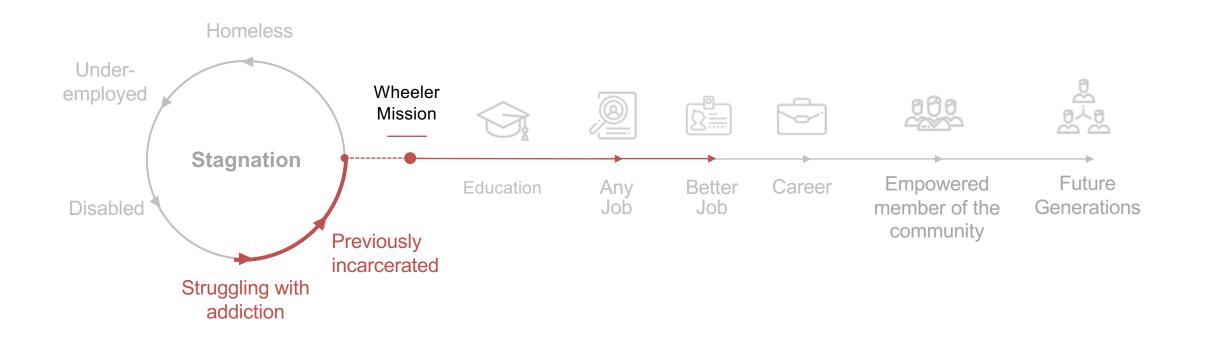

### EXAMPLE My Cook Pathway

## My Cook Pathway

#### Program consists of four elements:

## My Cook Pathway

VIDEO LINK: https://www.businesswire.com/news/home/20170710006236/en/Cook-Group-Celebrates-Workforce-Opportunity-Milestone

#### BARRIERS TO MOBILITY High School Education

## Barriers to Mobility