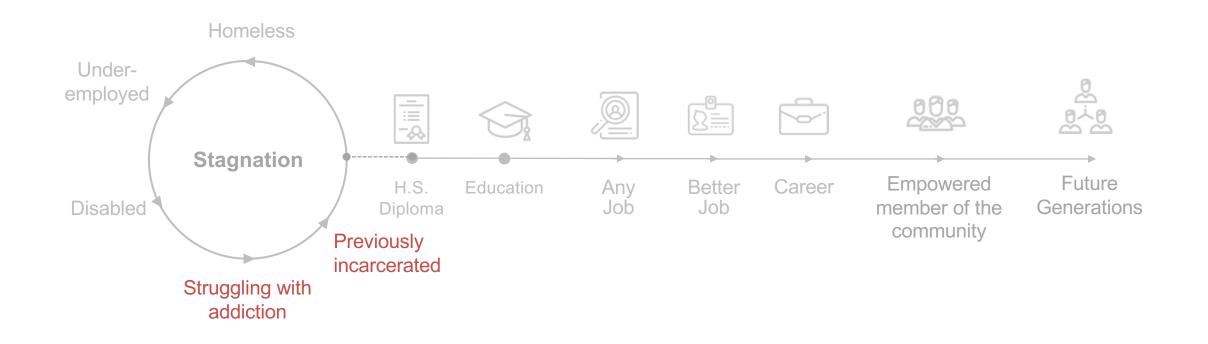

#### BARRIERS TO MOBILITY High School Education

#### Broadview Learning Center

- Non-traditional students
- Typically 18+ yrs. old
- Students earn a High School Equivalency
- State-funded through DWD line item

#### Goodwill Excel Center

- Adult students
- Average age 24 yrs. old
- Students earn a High School Diploma, college credit, and industry-recognized certifications
- State-funded through DOE Adult Learners line item

## Barriers to Mobility