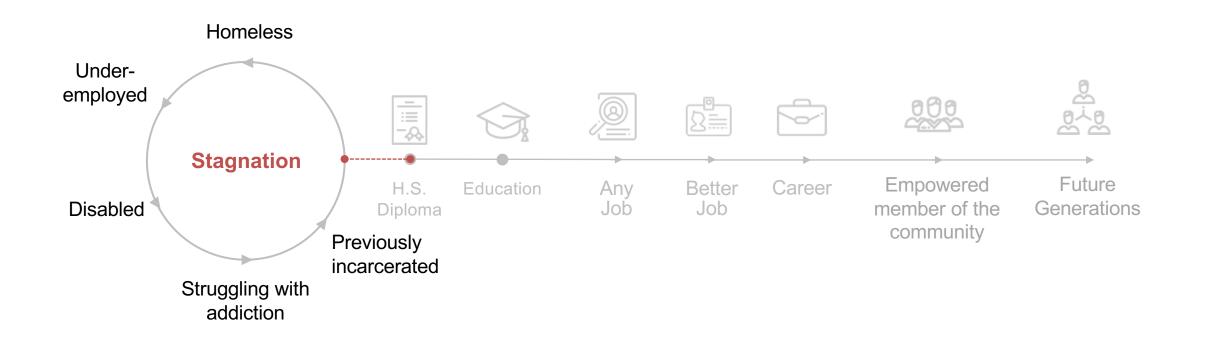

#### BARRIERS TO MOBILITY High School Education

#### Broadview Learning Center

- Non-traditional students
- Typically 18+ yrs. old
- Students earn a High School Equivalency
- State-funded through DWD line item

#### Goodwill Excel Center

- Adult students
- Average age 24 yrs. old
- Students earn a High School Diploma, college credit, and industry-recognized certifications
- State-funded through DOE Adult Learners line item

## Barriers to Mobility